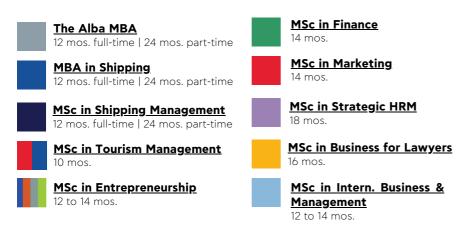

#### PROGRAMS CURRICULA AND US CREDITS PER COURSE

Please click on the program to learn more about the programs curricula and US Credits per course.

In each web page you may find in details the program courses, the class hours and the US credits (1 US Credit = 2.5 ECTS).